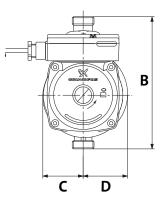

#### **PHYSICAL ATTRIBUTES**

|  | Model       | Motor Power<br>P1 (kW) | Pipe<br>Connections | Dimensions (mm)     |       |        |        | Weight |        |      |
|--|-------------|------------------------|---------------------|---------------------|-------|--------|--------|--------|--------|------|
|  |             |                        |                     | A<br>(Port to Port) | B (h) | C (w1) | D (w2) | E (d1) | F (d2) | (kg) |
|  | UPA N 15-90 | 0.12                   | 3/4"                | 214                 | 160   | 50     | 54     | 103    | 23     | 3    |