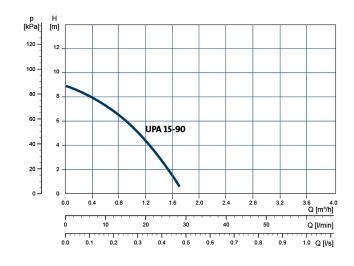

tra quiet, compact domestic pressure booster pump designed to increase existing pressure to a single hot water outlet in the home.

- Increase hot water pressure for a single tap -Ultra quiet, compact domestic pressure booster pump designed to increase existing pressure to a single hot water outlet
- Hygienic, stainless steel construction throughout
- Built-in controller, so no extra wiring required
- Ultra quiet operation Very quiet operation that won't disturb your family
- Simple to use In AUTO mode the pump is operated via a built-in flow switch, which starts and stops the pump only when the tap is turned on or off. In MANUAL mode the pump will operate continuously.







#### UPA 15-90 N

Adds 50 kPa pressure for one tap



# TECHNICAL & PERFORMANCE DATA

#### **PERFORMANCE CURVE**



#### **INSTALLATION NOTES**



#### **PHYSICAL ATTRIBUTES**



#### **OPERATING CONDITIONS**

| Ambient Temperature | 0°C to +40°C  |                 | Power Supply Voltage | 230 Volt |
|---------------------|---------------|-----------------|----------------------|----------|
| Liquid Temperature  | +2°C to +95°C |                 | Power Supply Cable   | 1.2 m wi |
| System Pressure     | Max. 10 bar   | Enclosure Class |                      | Underco  |
| Sound Pressure      | Max. 43 dB    |                 | Enclosure Class      | (IPX2D)  |

#### **TECHNICAL DATA**

| ower Supply Voltage | 230 Volt, 50 Hz                                |
|---------------------|------------------------------------------------|
| ower Supply Cable   | 1.2 m with plug                                |