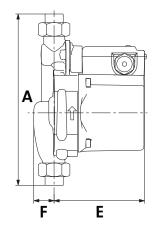

#### **PHYSICAL ATTRIBUTES**

|  | Model       | Motor Power<br>P1 (kW) | Pipe<br>Connections | Dimensions (mm)     |       |        |        | Weight |        |      |
|--|-------------|------------------------|---------------------|---------------------|-------|--------|--------|--------|--------|------|
|  |             |                        |                     | A<br>(Port to Port) | B (h) | C (w1) | D (w2) | E (d1) | F (d2) | (kg) |
|  | UPA N 15-90 | 0.12                   | 3/4"                | 214                 | 160   | 50     | 54     | 103    | 23     | 3    |