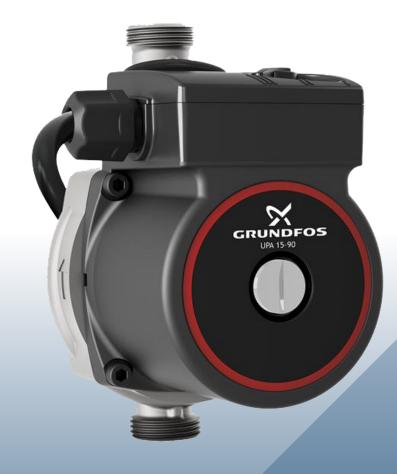

### WATER SOURCE

The Grundfos UPA N is an ultra quiet, compact domestic pressure booster pump designed to increase existing pressure to a single hot water outlet in the home.

- Increase hot water pressure for a single tap -Ultra quiet, compact domestic pressure booster pump designed to increase existing pressure to a single hot water outlet
- Hygienic, stainless steel construction throughout
- Built-in controller, so no extra wiring required
- Ultra quiet operation Very quiet operation that won't disturb your family
- Simple to use In AUTO mode the pump is operated via a built-in flow switch, which starts and stops the pump only when the tap is turned on or off. In MANUAL mode the pump will operate continuously.

#### UPA 15-90 N

Adds 50 kPa pressure for one tap