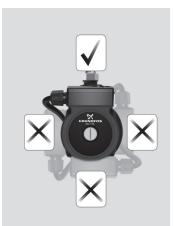

ssure booster pump designed to increase existing pressure to a single hot water outlet in the home.

- Increase hot water pressure for a single tap -Ultra quiet, compact domestic pressure booster pump designed to increase existing pressure to a single hot water outlet
- Hygienic, stainless steel construction throughout
- Built-in controller, so no extra wiring required
- Ultra quiet operation Very quiet operation that won't disturb your family
- Simple to use In AUTO mode the pump is operated via a built-in flow switch, which starts and stops the pump only when the tap is turned on or off. In MANUAL mode the pump will operate continuously.







#### UPA 15-90 N

Adds 50 kPa pressure for one tap



# TECHNICAL & PERFORMANCE DATA

#### **PERFORMANCE CURVE**



#### **INSTALLATION NOTES**



#### **PHYSICAL ATTRIBUTES**



#### **OPERATING CONDITIONS**

| Ambient Temperature | 0°C to +40°C  |                 | Power Supply Voltage | 230 Volt |
|---------------------|---------------|-----------------|----------------------|----------|
| Liquid Temperature  | +2°C to +95°C |                 | Power Supply Cable   | 1.2 m wi |
| System Pressure     | Max. 10 bar   | Enclosure Class |                      | Underco  |
| Sound Pressure      | Max. 43 dB    |                 | Enclosure Class      | (IPX2D)  |

#### **TECHNICAL DATA**

| ower Supply Voltage | 230 Volt, 50 Hz                                |
|---------------------|------------------------------------------------|
| ower Supply Cable   | 1.2 m with plug                                |
| iclosure Class      | Underc