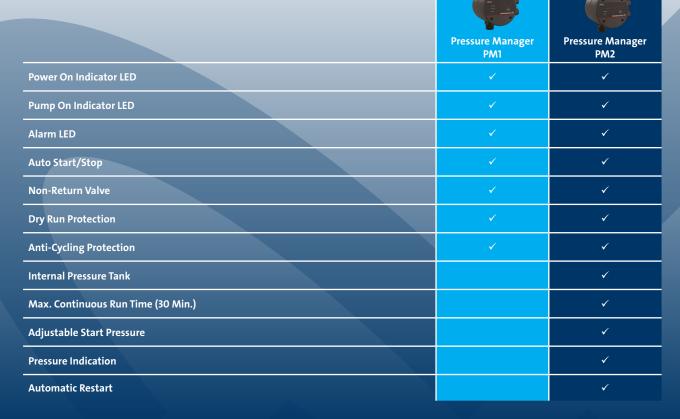

#### **PROTECTION & CONTROL**

#### PRESSURE MANAGER PM1

The PM1 will automatically start and stop the pump when outlets are turned on or off. The PM1 offers a basic level of pump protection, preventing dry-running and anti-cycling protection, which helps with detecting system leaks or dripping taps.

#### PRESSURE MANAGER PM2

The PM2 will automatically start and stop the pump when outlets are turned on or off. It includes the same pump protections as the PM1 but also has the option to prevent the pump from running continuously for more than 30 minutes.

The PM2 also offers a greater level of control, allowing the user to adjust the starting pressure.