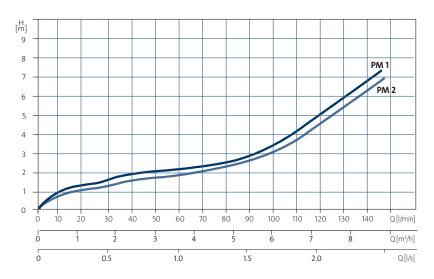

iding control automation and ongoing protection.

#### PRESSURE MANAGER PM1

The PM1 will automatically start and stop the pump when outlets are turned on or off. The PM1 offers a basic level of pump protection, preventing dry-running and anti-cycling protection, which helps with detecting system leaks or dripping taps.

#### PRESSURE MANAGER PM2

The PM2 will automatically start and stop the pump when outlets are turned on or off. It includes the same pump protections as the PM1 but also has the option to prevent the pump from running continuously for more than 30 minutes.

The PM2 also offers a greater level of control, allowing the user to adjust the starting pressure.







#### **PROTECTION & CONTROL**









## **TECHNICAL & PERFORMANCE DATA**

#### **PRESSURE LOSS**

GRUNDFOS X





#### **OPERATING CONDITIONS**

| Ambient Temperature | 0°C to +50°C                                                              |  |  |  |  |
|---------------------|---------------------------------------------------------------------------|--|--|--|--|
| Liquid Temperature  | 0°C to +40°C                                                              |  |  |  |  |
| Starting Pressure   | PM1-1.5: 1.5 bar<br>PM1-2.2: 2.2 bar<br>PM2 1.5-5: 1.5 – 5 bar adjustable |  |  |  |  |
| System Pressure     | Max. 10 bar                                                               |  |  |  |  |

#### **TECHNICAL DATA**

| Power Supply Voltage   | PM1 - 220-240 Volt, 50/60 Hz – 10A Max<br>PM2 - 220-240 Volt, 50/60 Hz – 10A Max |  |  |  |  |
|------------------------|-------------------------------