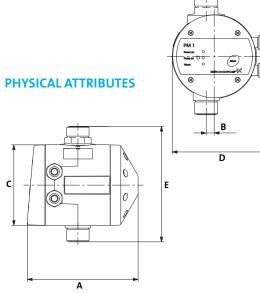

| Model      | Connections |         | Dimensions (mm) |       |       |           |            |
|------------|-------------|---------|-----------------|-------|-------|-----------|------------|
|            | Inlet       | Outlet  | A (I)           | B (w) | C (h) | D (inlet) | E (outlet) |
| PM 1-1.5   | 1" Male     | 1" Male | 165             | 12    | 120   | 143       | 171        |
| PM 1-2.2   | 1" Male     | 1" Male | 165             | 12    | 120   | 143       | 171        |
| PM 2-1.5-5 | 1" Male     | 1" Male | 175             | 12    | 120   | 143       | 171        |