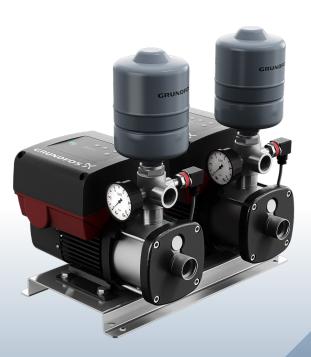

# **CME TWIN BOOSTER**

# **WATER SOURCE**

Household

Mains

SCAN THE OR CODE TO LINK TO GRUNDFOS

The Grundfos CME TWIN Booster consists of two CME Booster pumps mounted side-by-side on a common base plate, greatly increasing the performance range over a single CME pump and providing back-up in critical applications.