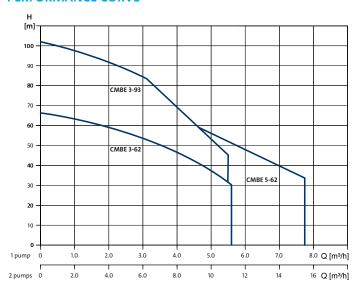

ve and intelligent control panel allows for simple adjustment of the pressure to the taps





# **PUMP NOISE**



SCALA2







70 dB

# **ACCESSORIES**

pipework, suction and discharge manifolds and is supplied complete with isolation ball valves, non return valves on suction and barrel unions for quick connection.



| PROTECTION & CONTROL      | CME Twin<br>Booster |
|---------------------------|---------------------|
| Auto Start/Stop           | <b>√</b>            |
| Non-Return Valve          | <b>√</b>            |
| Dry Run Protection        | <b>✓</b>            |
| Adjustable Start Pressure | <b>√</b>            |
| Alarm Indication LED      | <b>√</b>            |
| Pressure Gauge            | <b>√</b>            |





# TECHNICAL & PERFORMANCE DATA

# **PERFORMANCE CURVE**



# PHYSICAL ATTRIBUTES C F

# **OPERATING CONDITIONS**

| Ambient Temperature | 0°C to +55°C |
|---------------------|--------------|
| Liquid Temperature  | 0°C to +60°C |
| System Pressure     | Max. 10 bar  |
| Sound Pressure      | Max. 55dB    |

## **TECHNICAL DATA**

| Power Supply Voltage   | 200-240 Volt, 50 Hz                                             |
|------------------------|-----------------------------------------------------------------|
| Power Supply Cable     | 2 x 1.5 m with plug                                             |
| Enclosure Class        | Undercover installation recommended (IP55)                      |
| Approvals and Markings | Approved for Drinking Water<br>AS/NZS 4020<br>C-Tick Compliance |

| Model          | Motor Power | Connections |           |