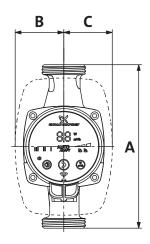

#### **PHYSICAL ATTRIBUTES**

|  | Motor<br>Model Power P1<br>(kW) |          | Dimensions (mm)     |                     |        |        |        |        |                |
|--|---------------------------------|----------|---------------------|---------------------|--------|--------|--------|--------|----------------|
|  |                                 | Power P1 | Pipe<br>Connections | A<br>(Port to Port) | B (w1) | C (w2) | D (d1) | E (d2) | Weight<br>(kg) |
|  | ALPHA2 25-60 130                | 0.03     | 1½"                 | 130                 | 54     | 54     | 37     | 104    | 2              |
|  | ALPHA2 25-60 180                | 0.03     | 1 ½"                | 180                 | 54     | 54     | 37     | 104    | 2              |