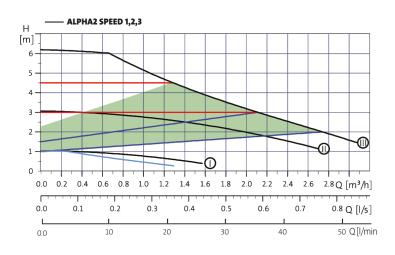

# ALPHA2

### MULTI-SPEED, CAST IRON HOT WATER CIRCULATOR

#### WATER SOURCE









GRUNDFOS X

**Hiflo**PUMPS

Service . Expertise . Quality

The Grundfos ALPHA2 is an ultra quiet, compact hot water circulation pump designed for operation in a closed loop heating system.

- Ideal for heating systems Perfect for large home, hot water radiator heating systems
- **Energy efficient** The AUTO*ADAPT* feature "learns" the hot water circulation patterns of the home heating system and then varies pump use accordingly in the future
- Ultra quiet operation Very quiet operation that won't disturb your family

ALPHA2 25 mm Union Set available separately



TYPICAL HEATING SYSTEM INSTALLATION







## TECHNICAL & PERFORMANCE DATA

#### **PERFORMANCE CURVE**



**INSTALLATION NOTES** 



#### **PHYSICAL ATTRIBUTES**

## OPERATING CONDITIONS

| Ambient Temperature | 0°C to +40°C   |  |  |  |
|---------------------|----------------|--|--|--|
| Liquid Temperature  | +2°C to +110°C |  |  |  |
| System Pressure     | Max. 10 bar    |  |  |  |
| Sound Pressure      | Max. 43 dB     |  |  |  |

#### **TECHNICAL DATA**

| Power Supply Voltage | 230 Volt, 50/60 Hz                                                     |  |  |  |
|----------------------|------------------------------------------------------------------------|--|--|--|
| Power Connection     | Comes with Alpha plug<br>Initial installation by qualified electrician |  |  |  |
| Enclosure Class      | Undercover installation<br>recommended (IPX4D)                         |  |  |  |





|  | Mo