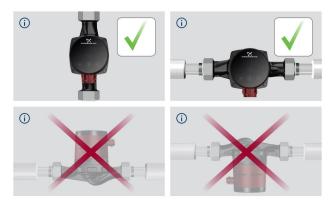

ALPHA2 25 mm Union Set available separately

TYPICAL HEATING SYSTEM INSTALLATION