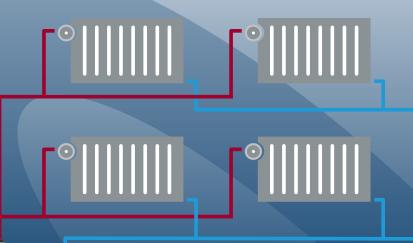

ALPHA2 25 mm Union Set available separately

TYPICAL HEATING SYSTEM INSTALLATION