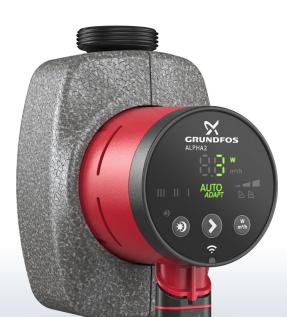

# ALPHA2

### MULTI-SPEED, CAST IRON HOT WATER CIRCULATOR

#### WATER SOURCE

GRUNDFOS X

**Hiflo**PUMPS

Service . Expertise . Quality

The Grundfos ALPHA2 is an ultra quiet, compact hot water circulation pump designed for operation in a closed loop heating system.

- Ideal for heating systems Perfect for large home, hot water radiator heating systems
- **Energy efficient** The AUTO*ADAPT* feature "learns" the hot water circulation patterns of the home heating system and then varies pump use accordingly in the future
- Ultra quiet operation Very quiet operation that won't disturb your family