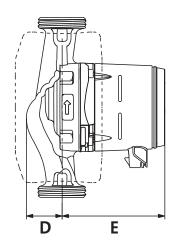

#### **PHYSICAL ATTRIBUTES**

|  | Motor<br>Model Power P1<br>(kW) |          | Dimensions (mm)     |                     |        |        |        |        |                |
|--|---------------------------------|----------|---------------------|---------------------|--------|--------|--------|--------|----------------|
|  |                                 | Power P1 | Pipe<br>Connections | A<br>(Port to Port) | B (w1) | C (w2) | D (d1) | E (d2) | Weight<br>(kg) |
|  | ALPHA2 25-60 130                | 0.03     | 1½"                 | 130                 | 54     | 54     | 37     | 104    | 2              |
|  | ALPHA2 25-60 180                | 0.03     | 1 ½"                | 180                 | 54     | 54     | 37     | 104    | 2              |